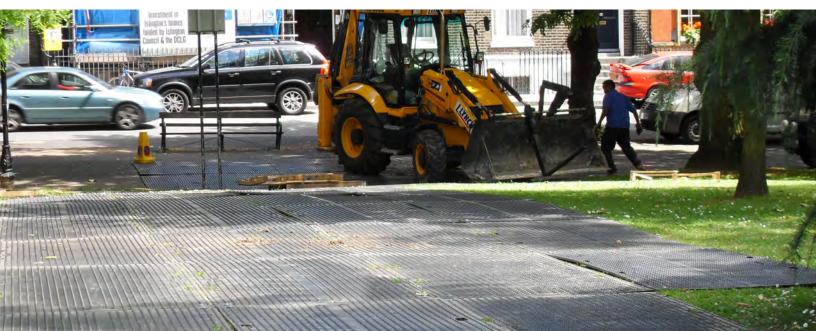

## **GROUND PROTECTION MATTING**

Manufactured from 100% recycled High Density Polyethylene, our ground protection matting solutions are ideal for traffic and pedestrian use within construction, transmission, events, landscaping, or for temporary access.

#### **TRAKMAT®**

Model # TM3696

- 3 ft x 8 ft size, 64 lbs
- Overall thickness of 0.5 in.
- Load bearing 90\* tons
- 3 sizes options
- Available in black and green
- **WARNING:** Below