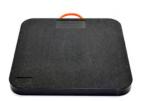

## **OUTRIGGER PADS**

Outrigger pads provide a large, strong footprint to stabilize heavy equipment. Constructed of engineered composite material, Checkers outrigger pads set the standard for quality, heavy duty support.

#### **OUTRIGGER PADS**

Model # PAD2424

- No splinters, warping, or delamination
- Lightweight & heavy duty
- Recovery memory after bending
- Engineered to bend but not break
- Multiple sizes available