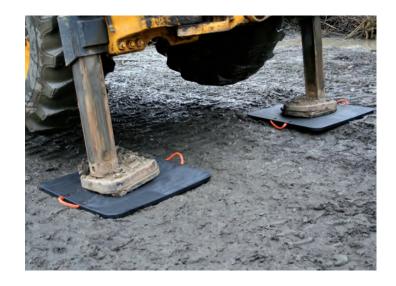

## **OUTRIGGER PADS**

Outrigger pads provide a large, strong footprint to stabilize heavy equipment. Constructed of engineered composite material, Checkers outrigger pads set the standard for quality, heavy duty support.

#### **OUTRIGGER PADS**

Model # PAD2424

- No splinters, warping, or delamination
- Lightweight & heavy duty
- Recovery memory after bending
- Engineered to bend but not break
- Multiple sizes available