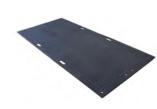

### **ALTURNAMAT®**

Model # AM48

- Overall thickness of 0.5 in.
- Load bearing 120 tons\*
- Range of sizes available
- Alturnatread™ cleats on both sides
- VersaMat® surface also available
- Available in black or clear
- Optional hand holes
- **WARNING:** Below