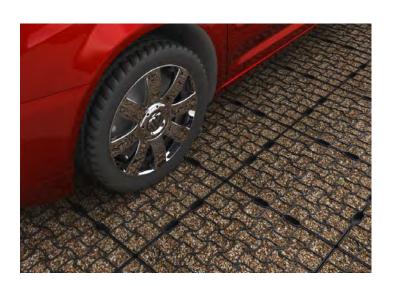

## **GROUND STABLIZATION**

The GeoGrid® is a unique product designed for temporary ground stabilization. It is a great product for creating temporary parking areas and roadways.

### **GEOGRID**

Model # GEO-2.4

- Ground reinforcement and stabilization system ideal for pathways and driveways
- Unique design avoiding surface deformation in high temperatures
- Fast and simple to install with simple interlocking design
- Available in two sizes