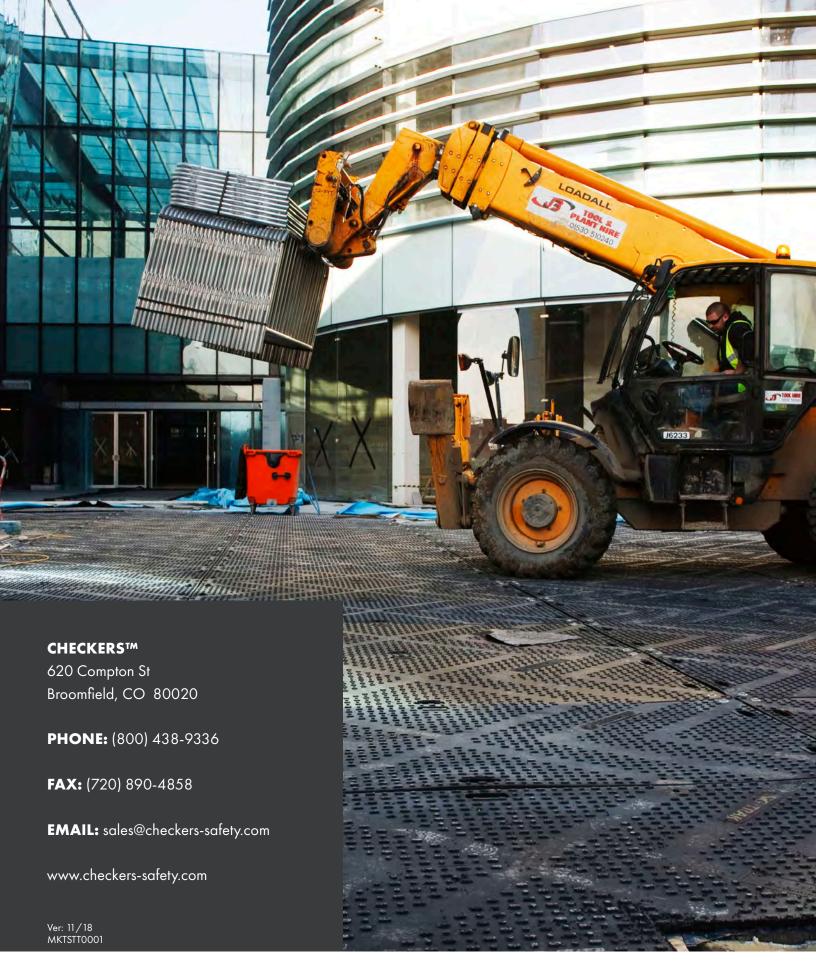

## **GROUND PROTECTION MATTING**

Manufactured from 100% recycled High Density Polyethylene, our ground protection matting solutions are ideal for traffic and pedestrian use within construction, transmission, events, landscaping, or for temporary access.