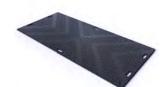

# **CLEARMAT™**

Model # CM48

- Overall thickness of 0.5 in.
- Load bearing 120 tons\*
- Alturnatread™ cleats on both sides
- Allows sun penetration to eliminate grass death at jobsite

WARNING: This product can expose you to chemicals including Lead, Chromium, Nickel Compounds, and Sulfur Dioxide, which are known to the State of California to cause cancer and birth defects or other reproductive harm. For more information go to www.P65Warnings.ca.gov.