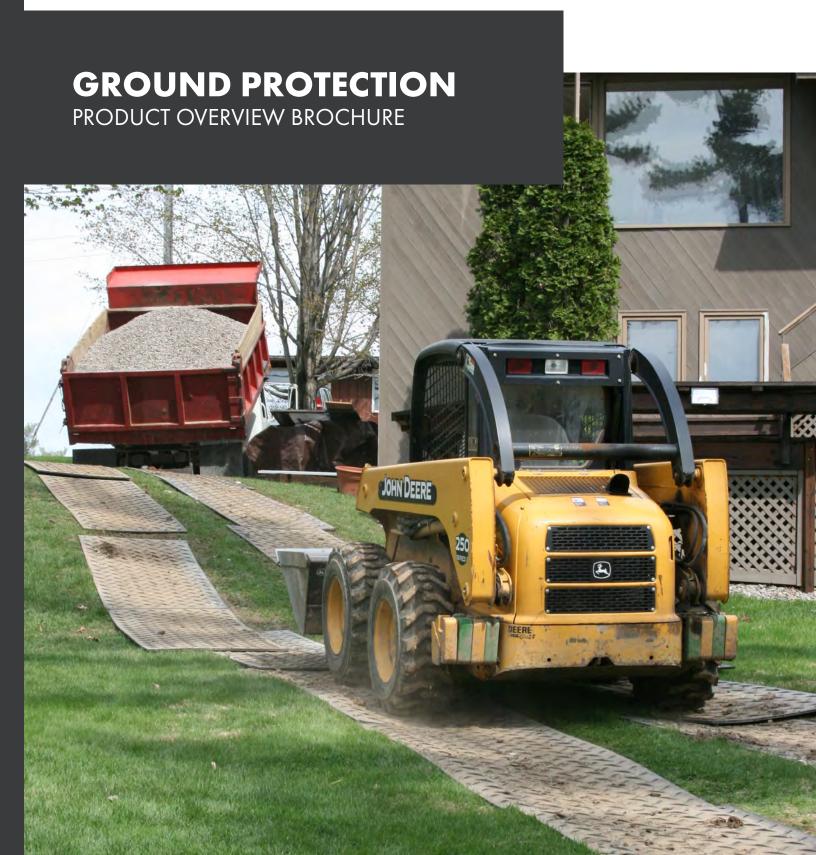

## **GROUND PROTECTION MATTING**

Manufactured from 100% recycled High Density Polyethylene, our ground protection matting solutions are ideal for traffic and pedestrian use within construction, transmission, events, landscaping, or for temporary access.